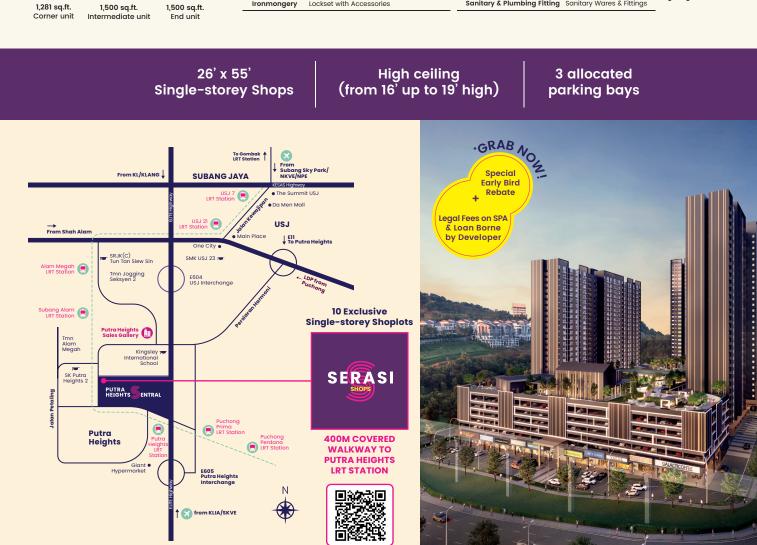

# Prime location for business growth!

Set within a modern, versatile residential property that's also part of a Freehold Transit Oriented Development, Serasi Shops offer you multiple privileges designed to make you the center of convenience at Putra Heights. It is also strategically located at the forefront of the primary intersection of Putra Heights Sentral.

Only 10 exclusive units are available, so book your unit now!

# From RM983,000

| 2 | 2 | Q        |
|---|---|----------|
|   | Z | <u>ل</u> |

Over 38,000 population in Putra Heights

Direct access to major highways such as ELITE & LDP

400m from Putra Heights LRT Station

High visibility & access from Persiaran Putra Perdana

With instant access to over 1,428+ households

Ample parking spaces for customers' convenience

L1-2

L1-5

L1-1

1.7

### Putra Heights Sales Gallery

Open daily: 9.30am - 6.00pm | Level 2, The Glades Plaza, Off Persiaran Putra Perdana, Putra Heights, 47650 Subang Jaya, Selangor

\*Terms and conditions apply

SCAN QR CODE FOR 360° VIEW